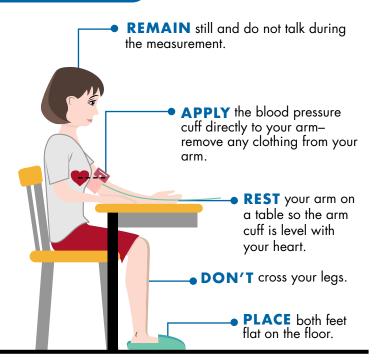

## HOW TO

#### **Take Your Blood Pressure**

<sup>\*</sup> For additional instructions, please refer to your system's operating manual.